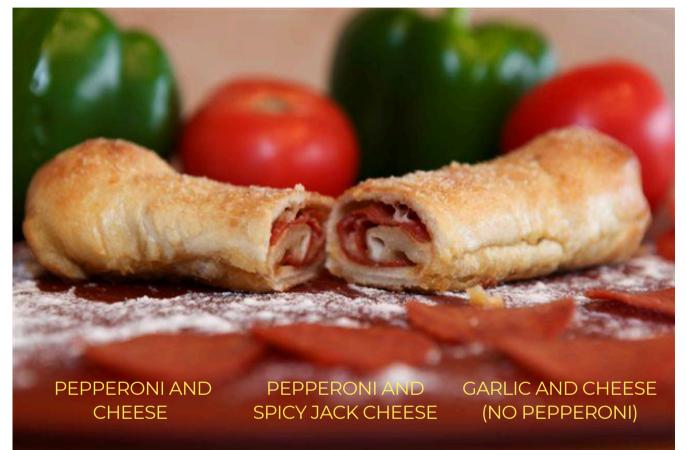

## BUTLER FOOTBALL **PEPPERONI ROLL** *Fundraiser*

WE ARE SELLING PEPPERONI ROLLS TO RAISE MONEY FOR OUR HEAT CAMP WEEK.

THE ROLLS ARE SOLD IN PACKS OF 6 FOR \$13.00

THE ROLLS ARE FRESH, NOT FROZEN AND ARE PACKED IN TAMPER PROOF RESEALABLE BAGS THAT CAN BE PLACED DIRECTLY IN THE REFRIGERATOR OR FREEZER.

## ROLLS ARE \$13.00 PER PACK OF 6 FULLY COOKED ROLLS **PEPPERONI ROLL FUNDRAISER**

SHEETS DUE BY\_\_\_\_\_

SELLER\_\_\_\_

| NAME   | PEPPERONI<br>AND<br>CHEESE | PEPPERONI W<br>/SPICY JACK<br>CHEESE | GARLIC<br>AND<br>CHEESE | TOTAL PACKS<br>SOLD | TOTAL AMOUNT<br>DUE # PACKS X<br>\$13 | CONTACT<br>NUMBER | - |
|--------|----------------------------|--------------------------------------|-------------------------|---------------------|---------------------------------------|-------------------|---|
|        |                            |                                      |                         |                     |                                       |                   |   |
|        |                            |                                      |                         |                     |                                       |                   |   |
|        |                            |                                      |                         |                     |                                       |                   |   |
|        |                            |                                      |                         |                     |                                       |                   |   |
|        |                            |                                      |                         |                     |                                       |                   |   |
|        |                            |                                      |                         |                     |                                       |                   |   |
|        |                            |                                      |                         |                     |                                       |                   | 1 |
|        |                            |                                      |                         |                     |                                       |                   |   |
|        |                            |                                      |                         |                     |                                       |                   | 1 |
|        |                            |                                      |                         |                     |                                       |                   |   |
|        |                            |                                      |                         |                     |                                       |                   |   |
|        |                            |                                      |                         |                     |                                       |                   |   |
|        |                            |                                      |                         |                     |                                       |                   |   |
|        |                            |                                      |                         |                     |                                       |                   |   |
|        |                            |                                      |                         |                     |                                       |                   |   |
|        |                            |                                      |                         |                     |                                       |                   |   |
|        |                            |                                      |                         |                     |                                       |                   |   |
|        |                            |                                      |                         |                     |                                       |                   |   |
| TOTALS |                            |                                      |                         |                     |                                       |                   |   |